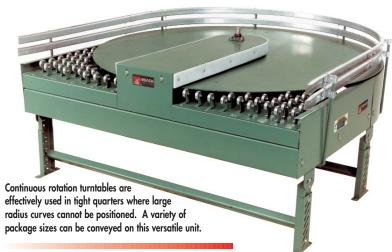

## MODEL CRT

## MEDIUM DUTY CONTINUOUS ROTATION POWERED TURNTABLE

Conveyor shown with optional supports

| "A" | "B"     | WEIGHT (lbs.) |
|-----|---------|---------------|
| 3'  | 38-1/2" | 523           |
| 4'  | 50-1/2" | 741           |
| 6'  | 74-1/2" | 959           |
| 8'  | 98-1/2" | 1177          |

## **SPECIFICATIONS**

**ROTATION:** 360° continuous.

SPEED: 60 FPM at outside diameter.

CHAIN DRIVE: No. 80 roller chain.

CHAIN GUARD: The chain drive is

completely enclosed.

CASTERS: (8) 5" dia. heavy duty rubber-covered casters support rotation of turntable carrier platform.

**SKATE WHEELS:** 1-15/16" dia. zinc-plated skate wheels located at infeed and discharge ends to provide access onto and off of turntable.

**BEARINGS:** Removable type, heavy duty ball bearing 4-hole flange.

**ELEVATION:** Minimum 18" to top

of plate.

CARRIER PLATFORM: 1/4" thick steel plate rotates on heavy duty casters to carry unit loads.

MOTOR DRIVE: 3/4 HP, 230/460/3, 60 cycle, ODP right angle gear motor.

CAPACITY: 500 lbs. maximum load; 150 lbs. maximum unit load.

**ELECTRICAL CONTROLS:** Optional.

NOTE: Orientation of product may be affected using continuous rotation powered turntable. If orientation of product must be maintained, consult factory for other options.

6 week shipment