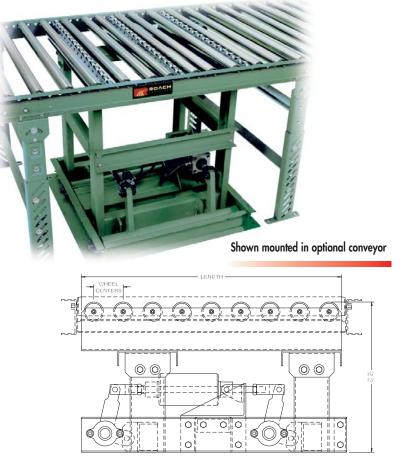

## MODEL WT3 90° 3-STRAND SKATE WHEEL TRANSFER

## **SPECIFICATIONS**

TRANSFER ARM: 7 ga. formed channel.

**TRANSFER WHEELS:** Frantz model 35Z on 3" wheel centers. Wheels are rated at 50 lbs. capacity each.

action) with single solenoid valve. (60-80 PSI required)

AIR CONTROLS: Air cylinder (double

**STANDARD LENGTHS:** 2', 3', 4', and 5'.

## STRAND CENTERS: 18"

LIFT: Positive type lift with 1" of net lift.

**BEARINGS:** Heavy duty, lubricated, ball bearing unit with cast iron housings.

**MOUNTING:** Integral part of unit, with 15" top of wheel elevation (down position). Unit designed to mount between conveyor frames.

**CAPACITY:** Unit load not to exceed 500 lbs.

| ENGTH WT. (lbs.) |
|------------------|
| 4' 440<br>5' 485 |
|                  |

**CONVEYOR SECTION:** Optional. Transfer mounts into medium and heavy duty gravity conveyors.