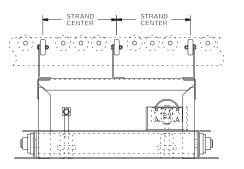

## STRAND CENTERS: 18"

LIFT: Positive type lift with 1" of net lift.

**BEARINGS:** Heavy duty, lubricated, ball bearing unit with cast iron housings.

**MOUNTING:** Integral part of unit, with 15" top of wheel elevation (down position). Unit designed to mount between conveyor frames.

## **OPTIONAL EQUIPMENT**

**STRANDS:** 2, 4 or more.

**LIFT:** Pivot type - allows product to gravity flow from transfer unit.

**3" POSITIVE LIFT:** Provides greater clearance for transfer.

**STRAND CENTER:** 12", 24" or as required by application.